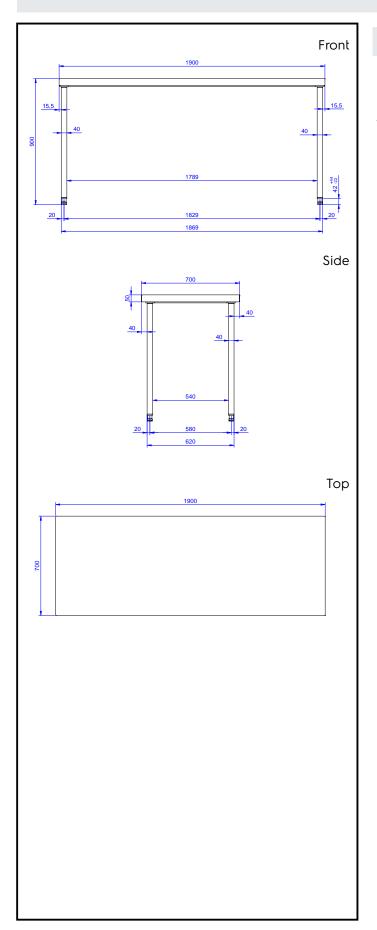

## **Key Information:**

External dimensions, Width:

133223 (TG1900N)1900 mmExternal dimensions, Depth:700 mmExternal dimensions, Height:900 mmWorktop thickness:50 mmNet weight:56 kg

Standard Preparation 1900 mm Work Table